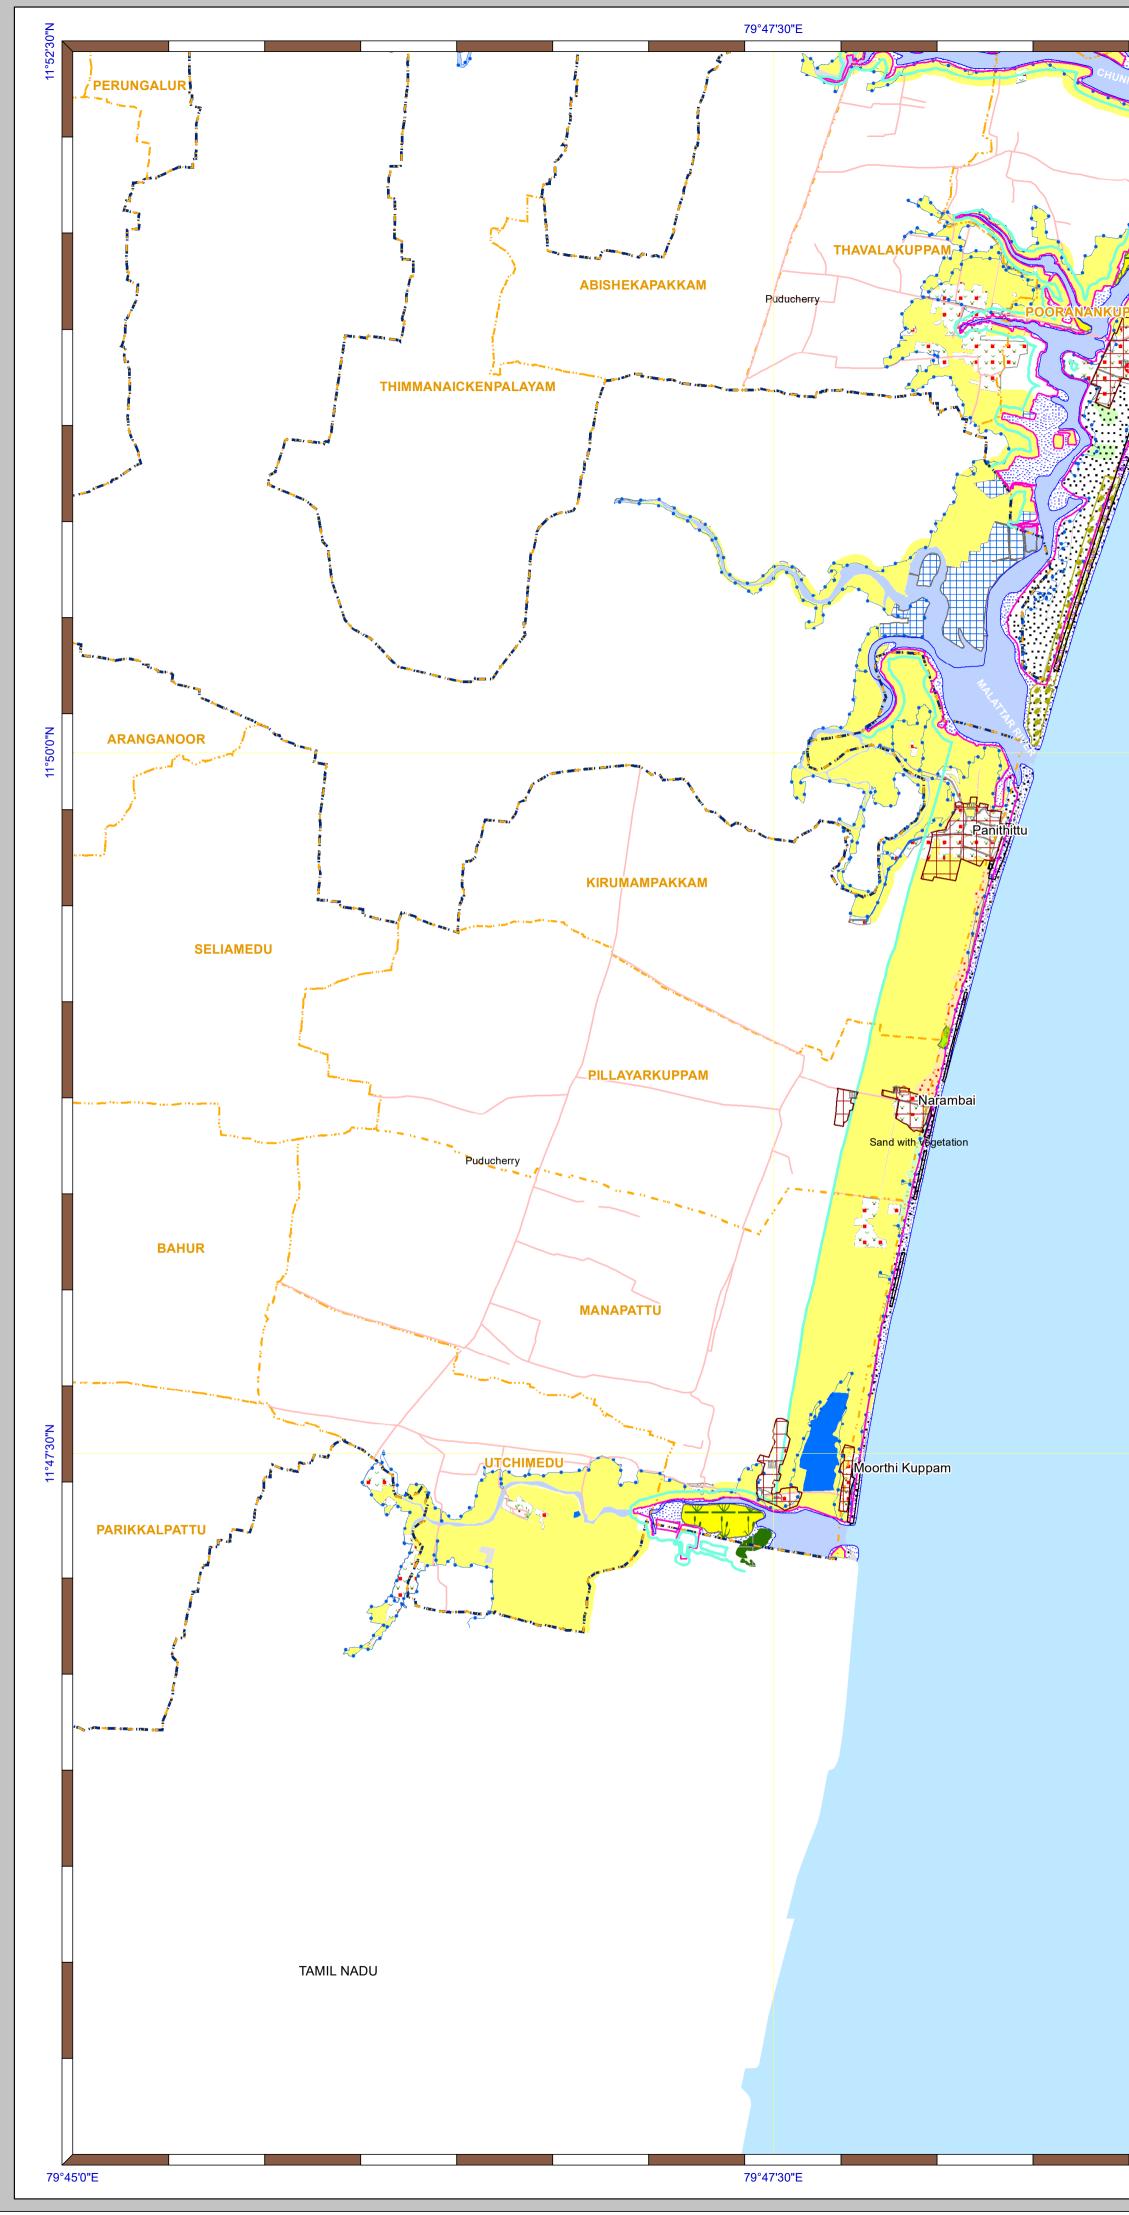

| 79°5      | 0'0"E         | 79°52'30"E | SEPTEN                                                   |
|-----------|---------------|------------|----------------------------------------------------------|
| Nallavadu |               |            |                                                          |
|           |               | 11°50'0"N  | Arabian<br>Sea<br>M.<br>-<br>Lakshad<br>Sea              |
|           |               |            | Puducherry                                               |
|           | BAY OF BENGAL |            | URUVAIYARU<br>KORKADU PERUNGA<br>KARKLAMPARKAM<br>THIMMA |
|           |               | 11°47'30"N | ARAN SANOOR<br>SELIAMEDL<br>BAH JR<br>PARIKKALPATTU      |
|           |               |            | ABBREVIA<br>CRZ : Coa<br>NDZ : No