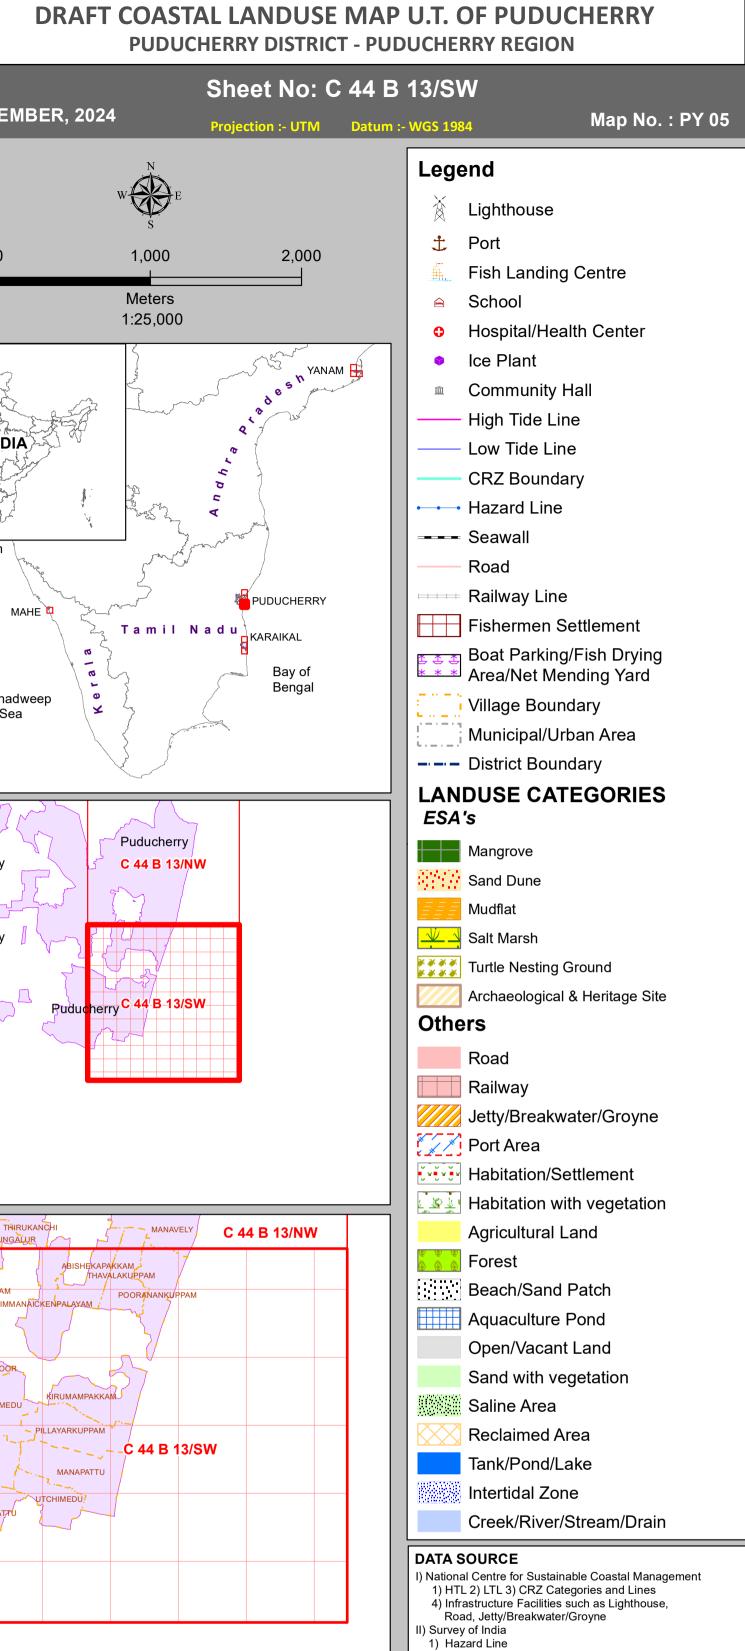

VIATIONS Coastal Regulation Zone No Development Zone

Updated During 2019 - 2024

II) Puducherry Coastal Zone Management Authority

8) Hospital/Health Center; 9) Ice Plant;10) Community Hall etc.

Administrative Boundaries; 2) Tourism Area; 3) Port Area;
Boat Parking/Fish Drying Area/Net Mending Yard;
Fishermen Settlement; 6) Port/Harbour; 7) School;

## AFT COASTAL LANDUSE MAP PREPARED ALONG WITH DRAFT CZMP (AS PER CRZ NOTIFICATION, 2019)